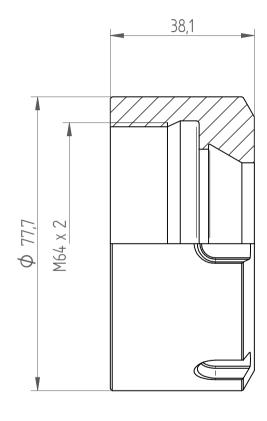

REGO-FIX AG Obermattweg 60 4456 Tenniken / Switzerland

Phone +41 61 976 14 66 Fax +41 61 976 14 14 www.rego-fix.com This is a non controlled copy. All information given herein are subject to change without notice

The information given herein has been carefully checkd and is believed to be correct. REGO-FIX, however, assumes no responsibility or liability for any errors, inaccuracies or omissions that may apper in this drawing

This document is subject to copyright laws. No part of this document may be reproduced or transmitted in any form or any means, electronic or mechanic, for any purpose, without the express written permission of REGO-FIX

Type: Hi-Q\_ERB50
Part No.: 345030000
Date: 27.02.2014

Scale: 1:1